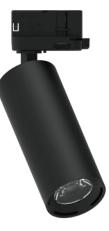

## teso pro teso series

the teso pro range takes commercial and retail applications to the next step. the clean lines of a track-recessed driver provides a clean minimalist look. being only 52mm in diameter the teso pro has a low aesthetic impact.

## specifications

| system wattage:       | 21W                                         |
|-----------------------|---------------------------------------------|
| luminaire output:     | nominal 1100lm delivered                    |
| CCT:                  | 2700K, 3000K, 3500K, 4000K                  |
| optics:               | 15°, 25°, 40°, 60°                          |
| CRI:                  | 90                                          |
| control:              | non-dim, 1-10V, TRIAC, DALI                 |
| operating voltage:    | 240Vac                                      |
| finish:               | white, black                                |
| housing:              | die-cast aluminium                          |
| diffuser:             | PC lens                                     |
| enclosure protection: | IP20                                        |
| operating temp:       | 25°C                                        |
| lifetime:             | 50,000hrs                                   |
| warranty:             | 5 years                                     |
| accessories: honeyco  | omb filter, clear lens, frosted lens, snoot |
|                       |                                             |