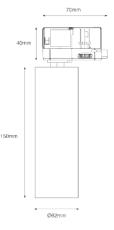

## teso pro teso series

the teso pro range takes commercial and retail applications to the next step. the clean lines of a track-recessed driver provides a clean minimalist look. being only 52mm in diameter the teso pro has a low aesthetic impact.

## specifications

| system wattage:       | 21W                                         |
|-----------------------|---------------------------------------------|
| luminaire output:     | nominal 1100lm delivered                    |
| CCT:                  | 2700K, 3000K, 3500K, 4000K                  |
| optics:               | 15°, 25°, 40°, 60°                          |
| CRI:                  | 90                                          |
| control:              | non-dim, 1-10V, TRIAC, DALI                 |
| operating voltage:    | 240Vac                                      |
| finish:               | white, black                                |
| housing:              | die-cast aluminium                          |
| diffuser:             | PC lens                                     |
| enclosure protection: | IP20                                        |
| operating temp:       | 25°C                                        |
| lifetime:             | 50,000hrs                                   |
| warranty:             | 5 years                                     |
| accessories: honeyco  | omb filter, clear lens, frosted lens, snoot |
|                       |                                             |