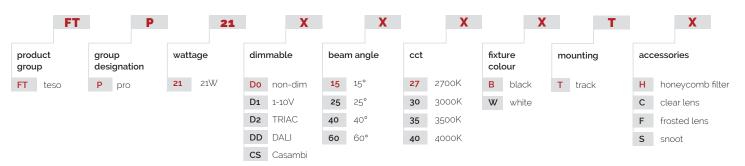

| non-dim, 1-10V, TRIAC, DALI                 |
| operating voltage:    | 240Vac                                      |
| finish:               | white, black                                |
| housing:              | die-cast aluminium                          |
| diffuser:             | PC lens                                     |
| enclosure protection: | IP20                                        |
| operating temp:       | 25°C                                        |
| lifetime:             | 50,000hrs                                   |
| warranty:             | 5 years                                     |
| accessories: honeyco  | omb filter, clear lens, frosted lens, snoot |
|                       |                                             |









## product code





## +61 (03) 9790 8999 lighting@verbatim.com.au www.verbatimlighting.com.au



information is subject to change without prior notice. images are for illustrative purposes only