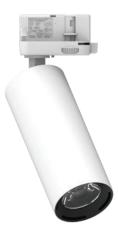

## teso pro teso series

the teso pro range takes commercial and retail applications to the next step. the clean lines of a track-recessed driver provides a clean minimalist look. being only 52mm in diameter the teso pro has a low aesthetic impact.

## specifications

| system wattage:       | 21W                                         |
|-----------------------|---------------------------------------------|
| luminaire output:     | nominal 1100lm delivered                    |
| CCT:                  | 2700K, 3000K, 3500K, 4000K                  |
| optics:               | 15°, 25°, 40°, 60°                          |
| CRI:                  | 90                                          |
| control:              | non-dim, 1-10V, TRIAC, DALI                 |
| operating voltage:    | 240Vac                                      |
| finish:               | white, black                                |
| housing:              | die-cast aluminium                          |
| diffuser:             | PC lens                                     |
| enclosure protection: | IP20                                        |
| operating temp:       | 25°C                                        |
| lifetime:             | 50,000hrs                                   |
| warranty:             | 5 years                                     |
| accessories: honeyco  | omb filter, clear lens, frosted lens, snoot |
|                       |                                             |