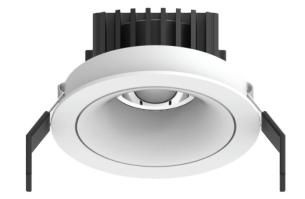

## vue series

a dark-light effect can create a soft and warm environment, and a curved edge transitions from light to dark gently. the overall effect being to draw the eye to the lit area or object.

the smooth range of architectural luminaires aims to provide the designer with the tools to create the perfect environment to connect with the end user. smooth is complimented with medium to large wattages and adjustable options.