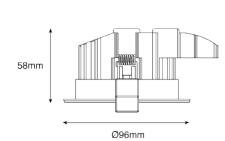

## specifications

system wattage: 16\X/

luminaire output: 1573lm to 1663lm CCT: 2700K, 3000K, 3500K, 4000K optics: 15°, 25°, 40°, 60°

CRI: 90

control: non-dim, 1-10V, triac, DALI, Casambi

operating voltage: 240Vac white & black finish:

die-cast aluminium & specular aluminium reflector housing:

diffuser: glass lens enclosure protection: IP20/IP44 operating temp: 25°C lifetime: 50,000hrs warranty: 5 years

accessories: honeycomb filter, clear lens, frosted diffuser