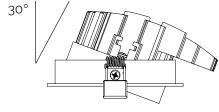

## specifications

system wattage: 16\X/

luminaire output: 1573lm to 1663lm CCT: 2700K, 3000K, 3500K, 4000K optics: 15°, 25°, 40°, 60°

CRI: 90

control: non-dim, 1-10V, triac, DALI, Casambi

operating voltage: 240Vac white & black finish: