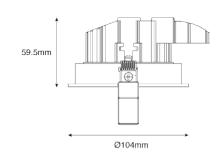

die-cast aluminium & specular aluminium reflector housing:

diffuser: glass lens enclosure protection: IP20/IP44 operating temp: 25°C lifetime: 50,000hrs warranty: 5 years

accessories: honeycomb filter, clear lens, frosted diffuser